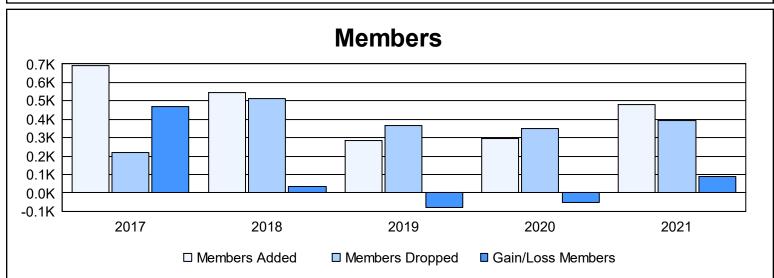

District 324 I As of June 2021 Cumulative

| Year      | New<br>Clubs | Dropped<br>Clubs | Gain/<br>Loss<br>Clubs | New<br>Members | Charter<br>Members | Reinstate<br>Members | Transfer<br>Members | Total<br>Member<br>Added | Total<br>Members<br>Dropped | Gain/<br>Loss<br>Members |
|-----------|--------------|------------------|------------------------|----------------|--------------------|----------------------|---------------------|--------------------------|-----------------------------|--------------------------|
| 2016-2017 | 6            | 0                | 6                      | 499            | 163                | 22                   | 5                   | 689                      | 221                         | 468                      |
| 2017-2018 | 4            | 0                | 4                      | 394            | 139                | 9                    | 4                   | 546                      | 512                         | 34                       |
| 2018-2019 | 1            | 0                | 1                      | 193            | 47                 | 27                   | 19                  | 286                      | 364                         | -78                      |
| 2019-2020 | 2            | 0                | 2                      | 238            | 43                 | 11                   | 4                   | 296                      | 349                         | -53                      |
| 2020-2021 | 6            | 1                | 5                      | 290            | 172                | 15                   | 4                   | 481                      | 391                         | 90                       |
| Average   | 4            | 0                | 4                      | 323            | 113                | 17                   | 7                   | 460                      | 367                         | 92                       |