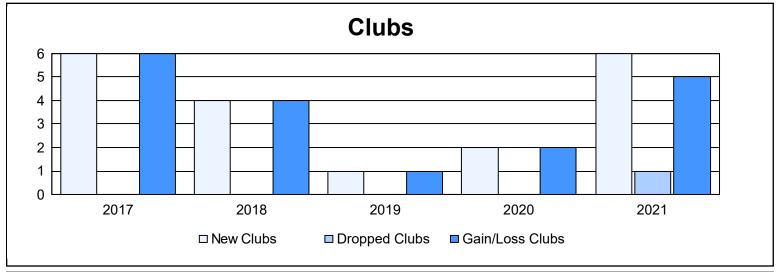

District 324 I As of June 2021 Cumulative

| Year      | New<br>Clubs | Dropped<br>Clubs | Gain/<br>Loss<br>Clubs | New<br>Members | Charter<br>Members | Reinstate<br>Members | Transfer<br>Members | Total<br>Member<br>Added | Total<br>Members<br>Dropped | Gain/<br>Loss<br>Members |
|-----------|--------------|------------------|------------------------|----------------|--------------------|----------------------|---------------------|--------------------------|-----------------------------|--------------------------|
| 2016-2017 | 6            | 0                | 6                      | 499            | 163                | 22                   | 5                   | 689                      | 221                         | 468                      |
| 2017-2018 | 4            | 0                | 4                      | 394            | 139                | 9                    | 4                   | 546                      | 512                         | 34                       |
| 2018-2019 | 1            | 0                | 1                      | 193            | 47                 | 27                   | 19                  | 286                      | 364                         | -78                      |
| 2019-2020 | 2            | 0                | 2                      | 238            | 43                 | 11                   | 4                   | 296                      | 349                         | -53                      |
| 2020-2021 | 6            | 1                | 5                      | 290            | 172                | 15                   | 4                   | 481                      | 391                         | 90                       |
| Average   | 4            | 0                | 4                      | 323            | 113                | 17                   | 7                   | 460                      | 367                         | 92                       |